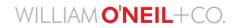

rt level. All European markets are now in a downtrend. The risk to the downside remains elevated. On the breach of the 200-DMA, the DAX could test support at 18,792 (5% below the current level), where the index had previously consolidated between mid-October and late-November 2024.
- European Focus List Update:
  - o Addition: None, Removal: MONC.IT, FLTR.GB, ADYE.NL, BP.IT, BWGP.AT, GTT.FR, LONN.CH, NEMX.DE, RR.GB.

Prepared by:

Tristan d'Aboville – Executive Director – Research Analyst, <u>tristan.daboville@williamoneil.com</u> I Direct: +44 20 3178 7125 I Mobile: +44 77 0344 5260 Tapan Asgaonkar –Equity Research Analyst, William O'Neil India <u>asgaonkar.tapan@williamoneilindia.com</u> Suman Patra –Equity Research Analyst, William O'Neil India <u>suman.patra@williamoneilindia.com</u>



#### All European Indices in a Downtrend amid Tariffs and Trade War Concerns

- The Stoxx 600 fell 9.2% last week, breaching its 100- and 200-DMA. It is now trading 12% off its March 3 high. It was downgraded to a Downtrend.
- All the 16 indices we track in Europe breached their key support levels. Sixteen indices are in a Downtrend.

#### **Historical Precedents**

- Historically, when European markets experienced sharp two-day selloffs greater than 9%—such as during the COVID-19 pandemic (March 2020; -10.8%), Brexit (June 2016; -10.9%), and the 2008 Financial Crisis (October 2008; -9.4%)—they subsequently rallied between 18% and 26% over the following 12 months. The exception was Black Monday (October 1987; -9.2%), where markets ended lower one year later.
- However, aside from the Bre