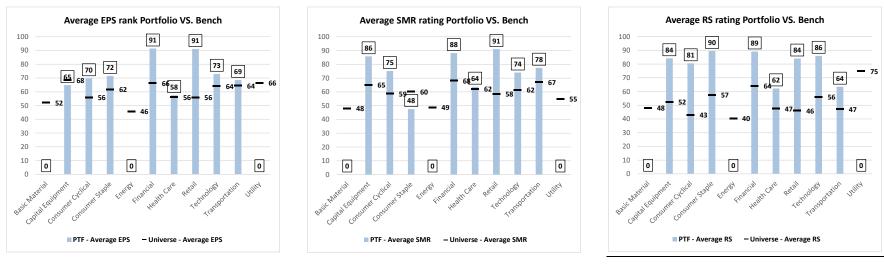

# iShares DJ Stoxx 600 (EXSA.DE) – Daily Datagraph®

#### All European Indices in a Downtrend amid Tariffs and Trade War Concerns

- The Stoxx 600 fell 9.2% last week, breaching its 100- and 200-DMA. It is now trading 12% off its March 3 high. It was downgraded to a Downtrend.
- All the 16 indices we track in Europe breached their key support levels. Sixteen indices are in a Downtrend.