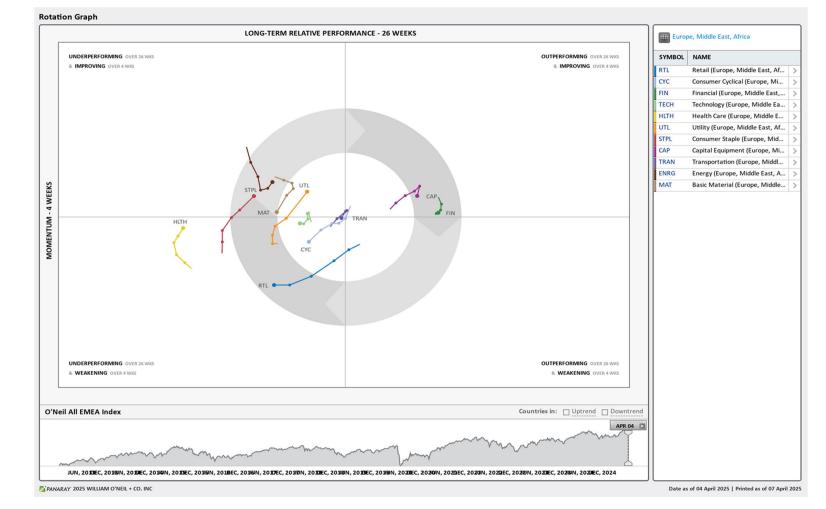

#### **Rotation Toward Defensive**

- Last week, the long-time leading sector Banks declined sharply by 14%. It was one of the worst performing sectors in Europe, along with Mining (-15%), Oil & Gas (-12%), Financial Services (-11%), and Travel and Leisure (-11%).
- Utility (-1%), Food & Beverage (-2%), Telecom (-3%), Retail (-5%), and Chemicals (-5%) have been the relative outperformers.
- Most sectors have breached all their key support levels. Meanwhile, Telecom is testing support at its rising 10-DMA. Food & Beverage broke below its 50-DMA but is above its 100-DMA (-2%). Banks breached all its near- and mid-term levels and is testing support at the 200-DMA (-5%).
- Within Utility, Elia Group (ELI.BE) and National Gas Transmission (NG.GB) are setting up bases and have been sharply outperforming the market. In Consumer Staple, Danone (BSN.FR) broke out of a flat base in February and is testing support at its rising 50-DMA. Royal Unibrew (RBR.DK) is still trading within consolidation. Kerry Group (KRZ.IE), Orkla (ORK.NO), and Imperial Brands (IMP.GB) are some of the other strong setups in the space.
- On our rotation charts, Energy and Utility had strong momentum in recent weeks. The four-week momentum for Financials, Technology, and Capital Equipment stalled and we expect rapid deterioration in the upcoming weeks.

### **EMEA** Rotation Chart